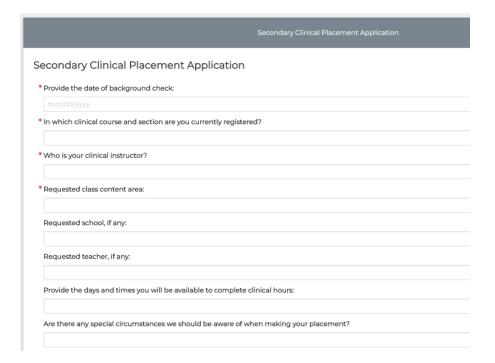

4. Choose Secondary Clinical Placement Application and select a term from the dropdown menu, then Start Form.

5. Provide necessary information on the application.

When placement requests have been finalized, you will receive information from your instructor with the name of your mentor teacher and his/her email address. Please email them as soon as possible to arrange classroom visits.