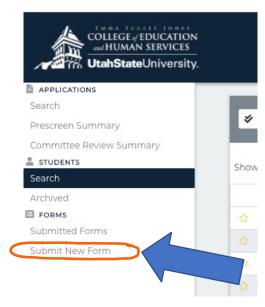

- 1. Log in to https://egrad.ed.usu.edu/
- 2. On the left side of the screen, choose Submit New Form.

3. Click on Teacher Education and Leadership and a selection of forms will appear on the right side of the screen.