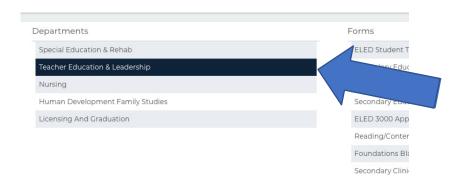

- 1. Log in to https://egrad.ed.usu.edu/
- 2. On the left side of the screen, choose Submit New Form.

3. Click on Teacher Education and Leadership and a selection of forms will appear on the right side of the screen.