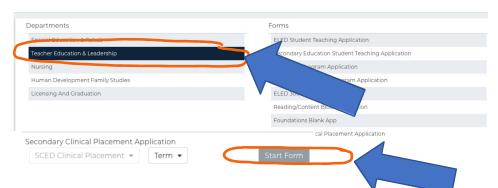

4. Choose Secondary Clinical Placement Application and select a term from the dropdown menu, then Start Form.

5. Provide necessary information on the application.

When placement requests have been finalized, you will receive information from your instructor with the name of your mentor teacher and his/her email address. Please email them as soon as possible to arrange classroom visits.